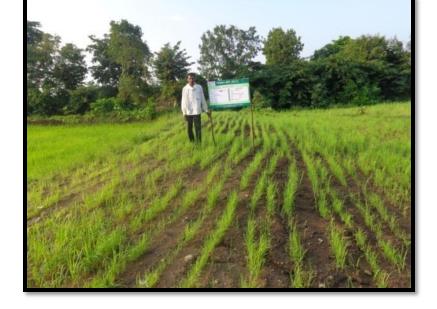

initiated for better marketing opportunities



- The economic value of NUS has declined significantly a major challenge to bring it back in the mainstream
- Farmers are willing to respond promptly to new practices / innovations if that helps improving economic value
- The trade-off at farmer's level to grow NUS is not with land but labour

# Key Learning



•Customization of technologies is a must for making it more adaptive

 Availability of quality seeds & varieties, processing facilities, market linkage are key factors affecting millets dissemination

•Selection & capacity building of lead farmers for conservation & promotion of traditional knowledge is important



# **Photo galleries**

#### Four Cell analysis exercise







# Four Cell Analysis









## Meeting /Training









### Participatory varietal Selection & Promotions









#### **On-farm** Demonstration









#### Seeds Fare









#### **Millets Food Fare**





| परिचय<br>मध्यप्रदेश के महाकोशत क्षेत्र में मोटे<br>अनाज को खेती खरीफ (बरसात) में की खेती<br>की जाती है। परंतु इसकी रायादकता काफी कम<br>हे तथा हाल ही में वैज्ञानिकों के द्वारा नई किस्मो<br>की खोज एव उन्नत तकनीक के प्रयोग से यह<br>ज्ञात हुआ कि मोटे अनात की खेती भी मुनाफ<br>कमाने का अखा जरिया बन सकती है<br>भूमि<br>मोटे अनाज की खेती वैसे तो सभी प्रकार<br>को मुमियों में की जा सकती है परन्तु अधिक | खाद एवं उर्वरक<br>गोवर की खाद / कम्पो<br>की पूरी मात्रा एंव नज़<br>बोनी के समय और बा<br>20-30 दिन बाद देना<br>विभिन्न मोटे अनाज हे<br>अनुशांसित |                            |  |
|-----------------------------------------------------------------