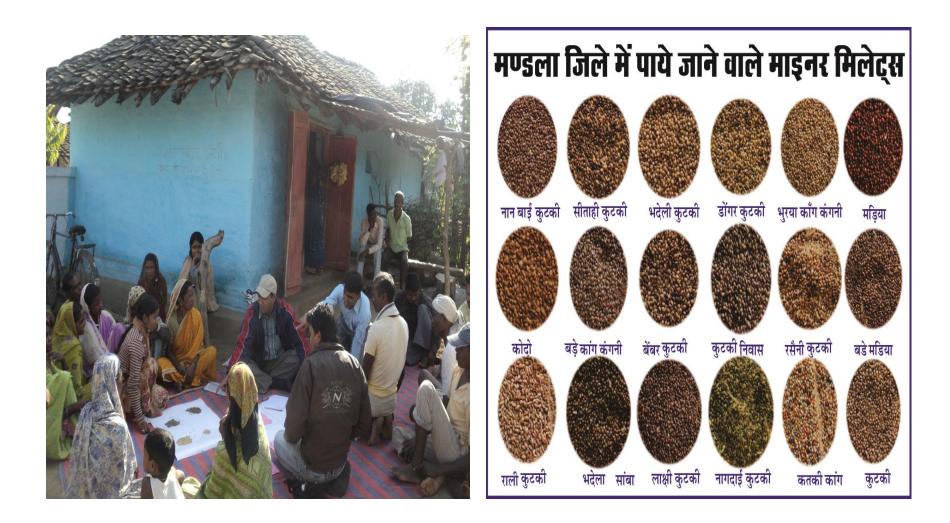

ze small millets
- Organic production systems for small millets initiated for better marketing opportunities



- The economic value of NUS has declined significantly a major challenge to bring it back in the mainstream
- Farmers are willing to respond promptly to new practices / innovations if that helps improving economic value
- The trade-off at farmer's level to grow NUS is not with land but labour

# Key Learning



•Customization of technologies is a must for making it more adaptive

 Availability of quality seeds & varieties, processing facilities, market linkage are key factors affecting millets dissemination

•Selection & capacity building of lead farmers for conservation & promotion of traditional knowledge is important



# **Photo galleries**

#### Four Cell analysis exercise







# Four Cell Analysis









## Meeting /Training









### Participatory varietal Selection & Promotions









#### **On-farm** Demonstration









#### Seeds Fare









#### **Millets Food Fare**





| परिचय<br>मध्यप्रदेश के महाकोशत क्षेत्र में मोटे<br>अनाज को खेती खरीफ (बरसात) में की खेती<br>की जाती है। परंतु इसकी रायादकता काफी कम<br>हे तथा हाल ही में वैज्ञानिकों के द्वारा नई किस्मो<br>की खोज एव उन्नत तकनीक के प्रयोग से यह<br>ज्ञात हुआ कि मोटे अनात की खेती भी मुनाफ<br>कमाने का अखा जरिया बन सकती है<br>भूमि<br>मोटे अनाज की खेती वैसे तो सभी प्रकार<br>को मुमियों में की जा सकती है परन्तु अधिक | खाद एवं उर्वरक<br>गोवर की खाद / कम्पो<br>की पूरी मात्रा एंव नज़<br>बोनी के समय और बा<br>20-30 दिन बाद देना<br>विभिन्न मोटे अनाज हे<br>अनुशांसित |                            |  |
|-