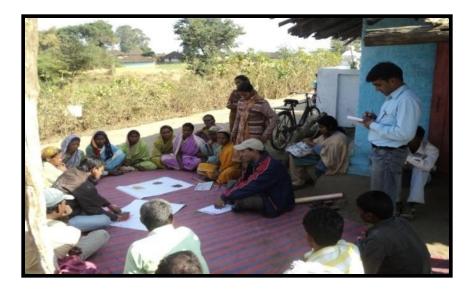

#### 言 सिंचाई एवं जल प्रबंधन जल का उचित निकास हो सके इस हेतू जल

पौच संरक्षण :--मोटे अनाजो में कीट प्रकोप कम होता है परंतु यदि कीट की रोकथाम न की जावे तो उपज मे बहुव नुकशान होता है।

मण्डला जिले में पाये जाने वाले लघु धान्य फसलों के बीज ा विषय प्रति के सेवक करते की सित

कोदो कुटकी एवं लघु धान्य फसलें करते • इनमें अद्भुत पोषकता है चे रोग नियंत्रण में कारगर हैं • ये वर्षा आधारित कृषि के अनुकृत हैं • ये कठोर विपरीत परिस्थितियों सह सकती हैं • इनकी खेती में न्यूनतम व्यय होता है • ये जल संरक्षण में मददगार है • ये पर्यावरणीय बदलाव का मुकाबला कर सकती हैं वया ऐसी फसलों की उपेक्षा उचित है? क्या इन्हें चढावा नहीं दिया जाना चाहिए? • क्या इनकी विलुप्त हो रही किस्मों को बचाने का प्रयास नहीं करना चाहिए? क्या इन पर पर्याप्त अनुसंधान की नीतियाँ नहीं