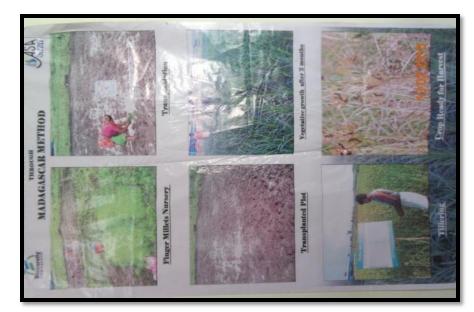

| 5.2                                  | 3.                |  |
| चोना                                                          | 12.5                                                          | 3.5                      | 63.8                                                                                               | 5.2                                  | 3.                |  |
| म्मू सम्ब<br>१. मुरकी -<br>2. कोर्ग<br>३. राग्रे<br>4. मांश - | इडले, डोल,<br>इडले, डोल, वे<br>इडले, ड्रो, डोल<br>कथीड़ी, लहा | चीने, बड़<br>दिव तेते, प | वसारी आसे<br>जगर (मंगर)<br>, उच्च, पाल, प्रां<br>(पुर, पुर, कांग्रे, का<br>(पु, मंग्र, कांग्रे, का | , बच्चे, ल<br>सद्दु धील<br>, बल्हुआ, | स. =<br>( क्षेत्र |  |

# **Training Material**



| कोदो-कु                                                                                                        | कोची कुटकी में