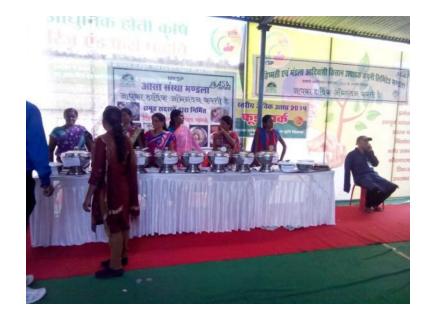

#### **Millets Food Fare**

| परिचय<br>मध्यप्रदेश के महाकोशत क्षेत्र में मोटे<br>अनाज को खेती खरीफ (बरसात) में की खेती<br>की जाती है। परंतु इसकी रायादकता काफी कम<br>हे तथा हाल ही में वैज्ञानिकों के द्वारा नई किस्मो<br>की खोज एव उन्नत तकनीक के प्रयोग से यह<br>ज्ञात हुआ कि मोटे अनात की खेती भी मुनाफ<br>कमाने का अखा जरिया बन सकती है<br>भूमि<br>मोटे अनाज की खेती वैसे तो सभी प्रकार<br>को मुमियों में की जा सकती है परन्तु अधिक | खाद एवं उर्वरक<br>गोवर की खाद / कम्पो<br>की पूरी मात्रा एंव नज़<br>बोनी के समय और बा<br>20-30 दिन बाद देना<br>विभिन्न मोटे अनाज हे<br>अनुशांसित |                            |  |
|-----------------------------------------------------------------------------------------------------------------------------------------------------------------------------------------------------------------------------------------------------------------------------------------------------------------------------------------------------------------------------------------------------------|-------------------------------------------------------------------------------------------------------------------------------------------------|----------------------------|--|
| उत्पादन हेतु बलुई, दोमट भूमि अच्छी रहती है।<br>फसल के सहीं विकास के लिये भुरभुरी तथा                                                                                                                                                                                                                                                                                                                      | फसल                                                                                                                                             | नन्नजन<br>(कि.ग्रा: / हे.) |  |
| उत्तम जल निकासी वाली मिटटी अच्छी होती<br>अतः मिटआ पलटने वाले हल से दो बार जोतकर                                                                                                                                                                                                                                                                                                                           | कोदो                                                                                                                                            | 20                         |  |
| जमीन समतल कर लेना चाहिउ।                                                                                                                                                                                                                                                                                                                                                                                  | कुटकी                                                                                                                                           | 20                         |  |
| जन्मतशील जातिया प्रदेश में कई जातिया                                                                                                                                                                                                                                                                                                                                                                      | रागी                                                                                                                                            | 40                         |  |
|                                                                                                                                                                                                                                                                                                                                                                                                           |                                                                                                                                                 |                            |  |