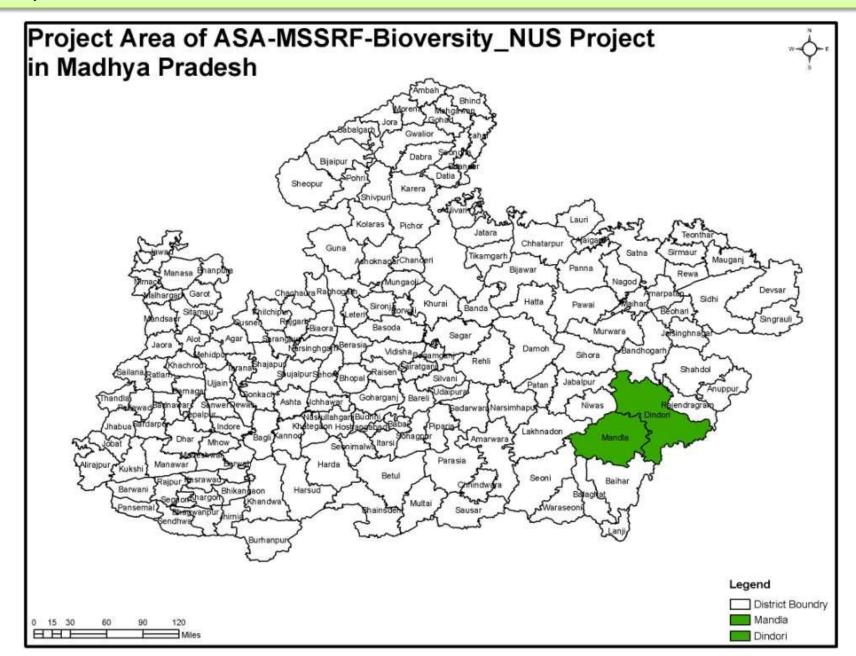

* Participatory development of natural resources land, water, agriculture, forest and agribusiness
- Target groupSmall farmers, Tribal, Dalits and women
- **Coverage** 1,30,000 families, nearly 1000 vill., 29 Distr. of M.P. Bihar. Jharkhand & Chhattisgarh
- **Administration** More than 290 professional staff ; & over 400 para-professionals
  - 52 Location offices
- Outlay Rs. 500-550 M of annual outlay (approx.)

# **Project Objectives**



- ✓ Develop & validate multi-stakeholder approaches for sustainable conservation of traditional crops and knowledge
- ✓ Explore ways of monitoring on-farm diversity
- ✓ Pursuing policy dialogue in favour of NUS conservation / biodiversity
- ✓ Provide useful lead to further research on climate change impacts on species and varieties

**Project** area







# **Strategies Adopted**

- ✓ Generate awareness among stakeholders for the importance of NUS
- ✓ Working around improving production technologies thru. participatory and institutional approach
- ✓ Integration with the mainstream developmental programme of ASA (land, water, sustainable agriculture, agri-business)
- ✓ Building linkages for access to market, inputs, research, processing technologies, etc.

# Key Results .....



- ✓ > 2000 farming families have adopted good agriculture practices for small millets, realizing 15-20% yield increment
- ✓ Programme spread to 2 dist, 3 blocks, 24 villages
- ✓ > 50 Small Millets Producers' Groups have been promoted
- ✓ Through participatory varietal selection five varieties identified and promoted

# Key Results .....



- ✓ Seed production sys