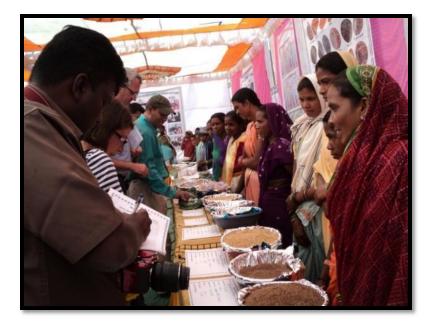

#### **Millets Food Fare**

| परिचय<br>मध्यप्रदेश के महाकोशत क्षेत्र में मोटे<br>अनाज को खेती खरीफ (बरसात) में की खेती<br>की जाती है। परंतु इसकी रायादकता काफी कम<br>हे तथा हाल ही में वैज्ञानिकों के द्वारा नई किस्मो<br>की खोज एव उन्नत तकनीक के प्रयोग से यह<br>ज्ञात हुआ कि मोटे अनात की खेती भी मुनाफ<br>कमाने का अखा जरिया बन सकती है<br>भूमि<br>मोटे अनाज की खेती वैसे तो सभी प्रकार<br>को मुमियों में की जा सकती है परन्तु अधिक | खाद एवं उर्वरक<br>गोवर की खाद / कम्पो<br>की पूरी मात्रा एंव नज़<br>बोनी के समय और बा<br>20-30 दिन बाद देना<br>विभिन्न मोटे अनाज हे<br>अनुशांसित |                            |  |
|-----------------------------------------------------------------------------------------------------------------------------------------------------------------------------------------------------------------------------------------------------------------------------------------------------------------------------------------------------------------------------------------------------------|-------------------------------------------------------------------------------------------------------------------------------------------------|----------------------------|--|
| उत्पादन हेतु बलुई, दोमट भूमि अच्छी रहती है।<br>फसल के सहीं विकास के लिये भुरभुरी तथा                                                                                                                                                                                                                                                                                                                      | फसल                                                                                                                                             | नन्नजन<br>(कि.ग्रा: / हे.) |  |
| उत्तम जल निकासी वाली मिटटी अच्छी होती<br>अतः मिटआ पलटने वाले हल से दो बार जोतकर                                                                                                                                                                                                                                                                                                                           | कोदो                                                                                                                                            | 20                         |  |
| जमीन समतल कर लेना चाहिउ।                                                                                                                                                                                                                                                                                                                                                                                  | कुटकी                                                                                                                                           | 20                         |  |
| जन्मतशील जातिया प्रदेश में कई जातिया                                                                                                                                                                                                                                                                                                                                                                      | रागी                                                                                                                                            | 40                         |  |
|                                                                                                                                                                                                                                                                                                                                                                                                           |                                                                                                                                                 |                            |  |