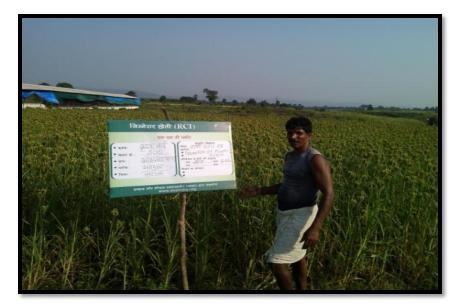

icantly a major challenge to bring it back in the mainstream
- Farmers are willing to respond promptly to new practices / innovations if that helps improving economic value
- The trade-off at farmer's level to grow NUS is not with land but labour

# Key Learning



•Customization of technologies is a must for making it more adaptive

 Availability of quality seeds & varieties, processing facilities, market linkage are key factors affecting millets dissemination

•Selection & capacity building of lead farmers for conservation & promotion of traditional knowledge is important



# **Photo galleries**

#### Four Cell analysis exercise







# Four Cell Analysis









## Meeting /Training









### Participatory varietal Selection & Promotions









#### **On-farm** Demonstration









#### Seeds Fare









#### **Millets Food Fare**





| परिचय<br>मध्यप्रदेश के महाकोशत क्षेत्र में मोटे<br>अनाज को खेती खरीफ (बरसात) में की खेती<br>की जाती है। परंतु इसकी रायादकता काफी कम<br>हे तथा हाल ही में वैज्ञानिकों के द्वारा नई किस्मो<br>की खोज एव उन्नत तकनीक के प्रयोग से यह<br>ज्ञात हुआ कि मोटे अनात की खेती भी मुनाफ<br>कमाने का अखा जरिया बन सकती है<br>भूमि<br>मोटे अनाज की खेती वैसे तो सभी प्रकार<br>को मुमियों में की जा सकती है परन्तु अधिक | खाद एवं उर्वरक<br>गोवर की खाद / कम्पो<br>की पूरी मात्रा एंव नज़<br>बोनी के समय और बा<br>20-30 दिन बाद देना<br>विभिन्न मोटे अनाज हे<br>अनुशांसित |                            |  |
|----------------------------------------------------------------------------------------------------------------------------------------------------------------