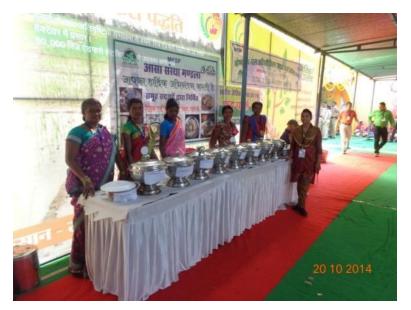

#### **Millets Food Fare**

| परिचय<br>मध्यप्रदेश के महाकोशत क्षेत्र में मोटे<br>अनाज को खेती खरीफ (बरसात) में की खेती<br>की जाती है। परंतु इसकी रायादकता काफी कम<br>हे तथा हाल ही में वैज्ञानिकों के द्वारा नई किस्मो<br>की खोज एव उन्नत तकनीक के प्रयोग से यह<br>ज्ञात हुआ कि मोटे अनात की खेती भी मुनाफ<br>कमाने का अखा जरिया बन सकती है<br>भूमि<br>मोटे अनाज की खेती वैसे तो सभी प्रकार<br>को मुमियों में की जा सकती है परन्तु अधिक | खाद एवं उर्वरक<br>गोवर की खाद / कम्पो<br>की पूरी मात्रा एंव नज़<br>बोनी के समय और बा<br>20-30 दिन बाद देना<br>विभिन्न मोटे अनाज हे<br>अनुशांसित |                            |  |
|-----------------------------------------------------------------------------------------------------------------------------------------------------------------------------------------------------------------------------------------------------------------------------------------------------------------------------------------------------------------------------------------------------------|-------------------------------------------------------------------------------------------------------------------------------------------------|----------------------------|--|
| उत्पादन हेतु बलुई, दोमट भूमि अच्छी रहती है।<br>फसल के सहीं विकास के लिये भुरभुरी तथा                                                                                                                                                                                                                                                                                                                      | फसल                                                                                                                                             | नन्नजन<br>(कि.ग्रा: / हे.) |  |
| उत्तम जल निकासी वाली मिटटी अच्छी होती<br>अतः मिटआ पलटने वाले हल से दो बार जोतकर                                                                                                                                                                                                                                                                                                                           | कोदो                                                                                                                                            | 20                         |  |
| जमीन समतल कर लेना चाहिउ।                                                                                                                                                                                                                                                                                                                                                                                  | कुटकी                                                                                                                                           | 20                         |  |
| जन्मतशील जातिया प्रदेश में कई जातिया                                                                                                                                                                                                                                                                                                                                                                      | रागी                                                                                                                                            | 40                         |  |
|                                                                                                                                                                                                                                                                                                                                                                                                           |                                                                                                                                                 |                            |  |