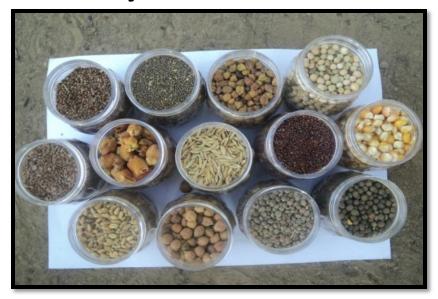

duction systems for small millets initiated for better marketing opportunities



- The economic value of NUS has declined significantly a major challenge to bring it back in the mainstream
- Farmers are willing to respond promptly to new practices / innovations if that helps improving economic value
- The trade-off at farmer's level to grow NUS is not with land but labour

# Key Learning



•Customization of technologies is a must for making it more adaptive

 Availability of quality seeds & varieties, processing facilities, market linkage are key factors affecting millets dissemination

•Selection & capacity building of lead farmers for conservation & promotion of traditional knowledge is important



# **Photo galleries**

#### Four Cell analysis exercise







# Four Cell Analysis









## Meeting /Training









### Participatory varietal Selection & Promotions









#### **On-farm** Demonstration









#### Seeds Fare









#### **Millets Food Fare**





| परिचय<br>मध्यप्रदेश के महाकोशत क्षेत्र में मोटे<br>अनाज को खेती खरीफ (बरसात) में की खेती<br>की जाती है। परंतु इसकी रायादकता काफी कम<br>हे तथा हाल ही में वैज्ञानिकों के द्वारा नई किस्मो<br>की खोज एव उन्नत तकनीक के प्रयोग से यह<br>ज्ञात हुआ कि मोटे अनात की खेती भी मुनाफ<br>कमाने का अखा जरिया बन सकती है<br>भूमि<br>मोटे अनाज की खेती वैसे तो सभी प्रकार<br>को मुमियों में की जा सकती है परन्तु अधिक | खाद एवं उर्वरक<br>गोवर की खाद / कम्पो<br>की पूरी मात्रा एंव नज़<br>बोनी के समय और बा<br>20-30 दिन बाद देना<br>विभिन्न मोटे अनाज हे<br>अनुशांसित |                            |  |
|-------------------------------